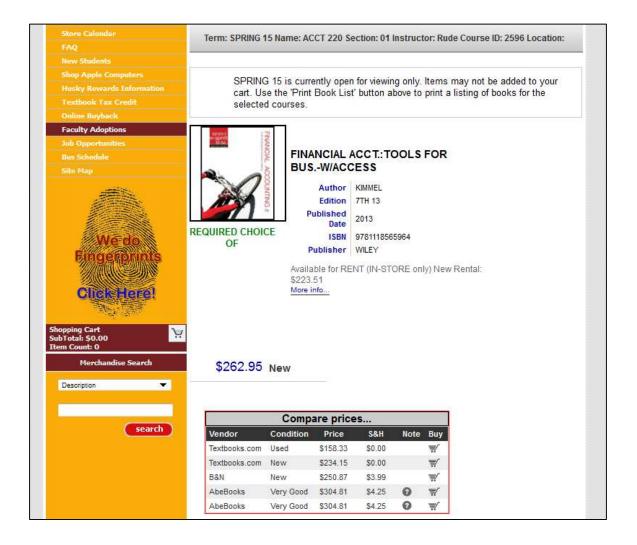

A new feature is available <u>within ISIS</u> to show you the textbooks that are necessary for a class. You can view this information by clicking the Textbook Information button, after you have found the class in ISIS. This button should be available whenever you are viewing the class detail information. Screen shot below.

• The information will open in a new tab for each textbook screen that you view.

This feature is available in the student center and faculty center as well as the public schedule of classes lookup page.

Once you click Textbook Information, you will see the book necessary for the class, along with the pricing detail.