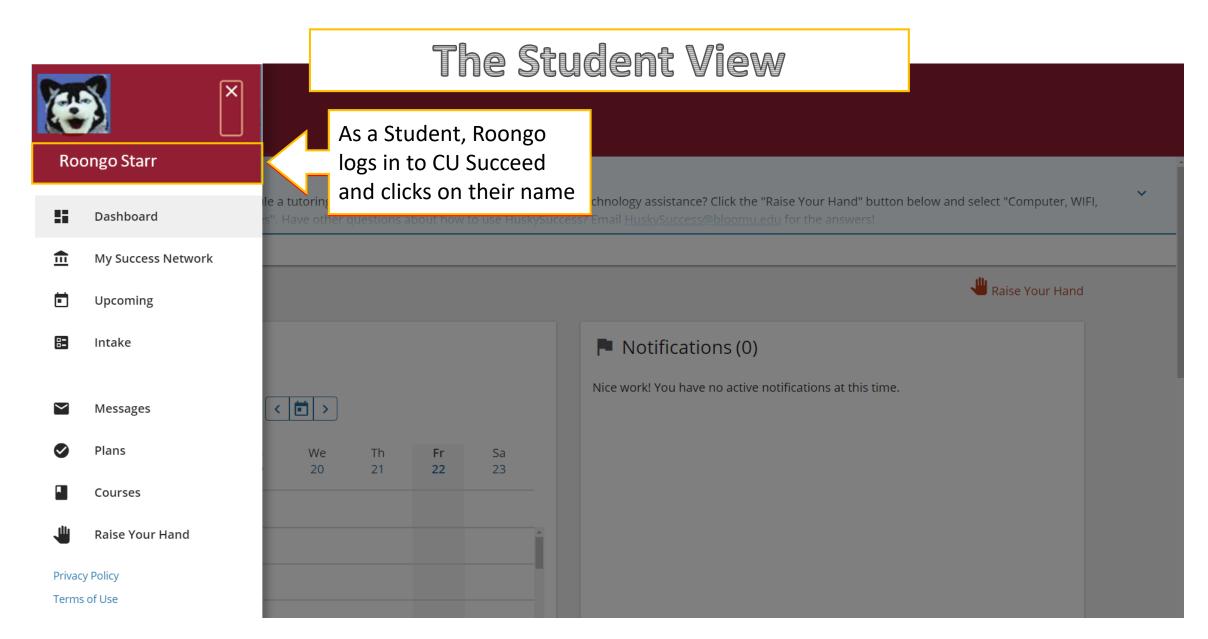

| ≡ CU Succeed                                                                                                       | Q Search for Students          |
|--------------------------------------------------------------------------------------------------------------------|--------------------------------|
| EDIT PROFILE                                                                                                       | NOTIFICATIONS                  |
| Edit Profile                                                                                                       |                                |
| Roongo Starr                                                                                                       |                                |
| Username         Institution Email           roongo@huskies.bloomu.edu         roongo@huskies.bloomu.edu           |                                |
| Contact Information<br>Some of your information is automatically updated by your institution and cannot be edited. |                                |
| Pronouns                                                                                                           | Roongo adds, edits, or deletes |
| they/their/them                                                                                                    | preferred pronouns in the      |
| Helps your staff connections know how to refer to you. Ex: she/her/them                                            | Contact Information section    |
| Username                                                                                                           | then clicks SAVE CHANGES       |
| roongo@huskies.bloomu.edu                                                                                          |                                |
| Institution Email                                                                                                  |                                |

**CLEAR CHANGES** 

SAVE CHANGES